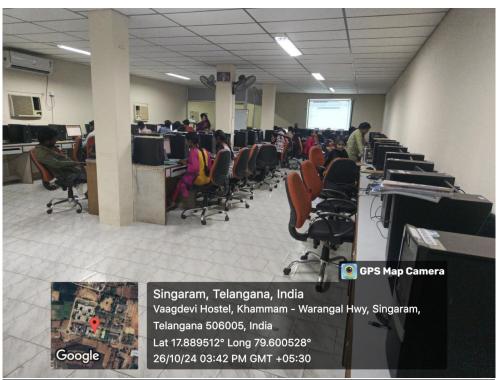

## **PICTURES OF LABORATORIES**

M114-Thermal Lab

M113-Metallurgy Lab

A-211 - Computer Programming and Data Structures Lab

## A-212/A- Python Programming Lab

B119

A204-Digital Applications Lab